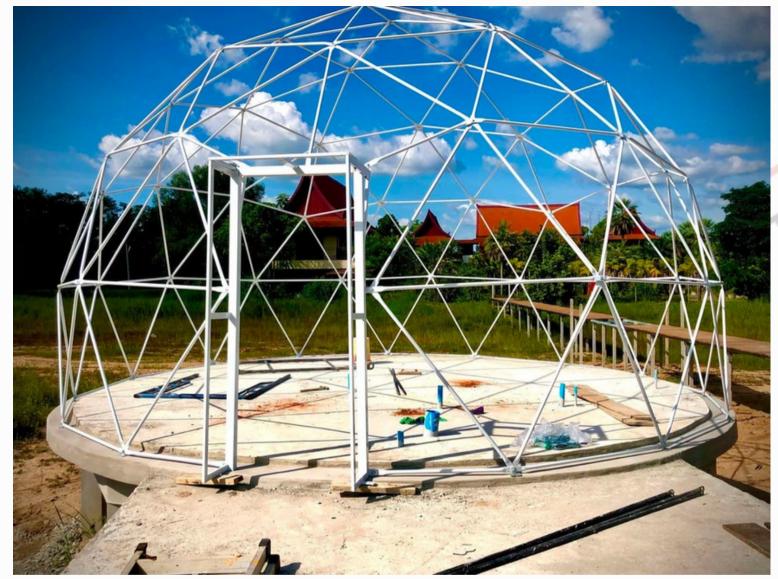

THE FRAME OF GEODESIC DOMES CAN BE MADE OF ALUMINIUM OR STEEL.

SHADECRAFTS PRODUCES HIGH-QUALITY AND STABLE DOME TENTS FOR VARIOUS PURPOSES.

## The Specification of Geodesic Dome Tent

- 1. Frame: galvanised steel powder coated.
- 2. External cladding: high quality blackout tensile fabric 750 gsm in choice of colour, 100% waterproof, fireproof, UV resistant, self-cleaning ability, etc.
- 3. Connector: strong hot-dip galvanised steel
- 4. Cotton Insulated lining inside
- 5. Allowed temperature condition: -30 degree Celsius~+70 degree Celsius
- 6. Wind load: max. 100km/h (can be reinforced)
- 7. Snow load: 75kg/sqm (snow can't stay if use big degree roof pitch design)
- 8. Easy to be assembled and dismantled, movable. 100% material reusable.
- 9. No pole inside, 100% available interior space.
- 10. Wash room partition.
- 11. full transparent front facade can be provided
- 12. Aluminium powder coated doors with toughened glass
- 13. Prefabricated Toilet pods