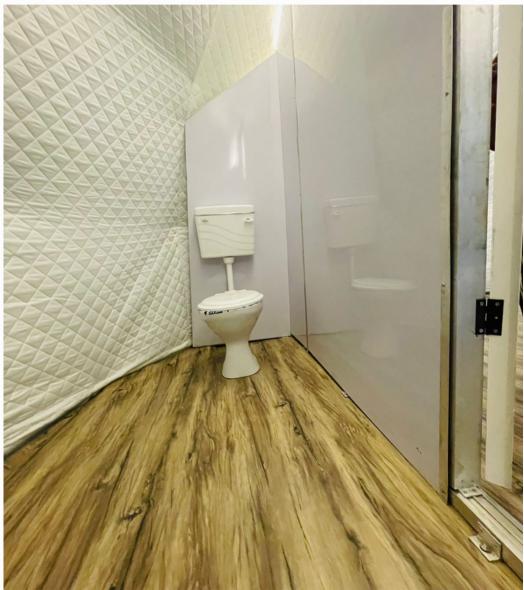

### **Inbuilt bathroom partition**

All our geodesic domes are provided with prefabricated Ready to use Toilet Pods with each Dome , fitted with all WC fittings and plumbing

Pls call for location and appointment) Geodome tent at the Do visit our demo production facility

## The Specification of Geodesic Dome Tent

- 1. Frame: galvanised steel powder coated.
- 2. External cladding: high quality blackout tensile fabric 750 gsm in choice of colour, 100% waterproof, fireproof, UV resistant, self-cleaning ability, etc.
- 3. Connector: strong hot-dip galvanised steel
- 4. Cotton Insulated lining inside
- 5. Allowed temperature condition: -30 degree Celsius~+70 degree Celsius
- 6. Wind load: max. 100km/h (can be reinforced)
- 7. Snow load: 75kg/sqm (snow can't stay if use big degree roof pitch design)
- 8. Easy to be assembled and dismantled, movable. 100% material reusable.
- 9. No pole inside, 100% available interior space.
- 10. Wash room partition.
- 11. full transparent front facade can be provided
- 12. Aluminium powder coated doors with toughened glass
- 13. Prefabricated Toilet pods