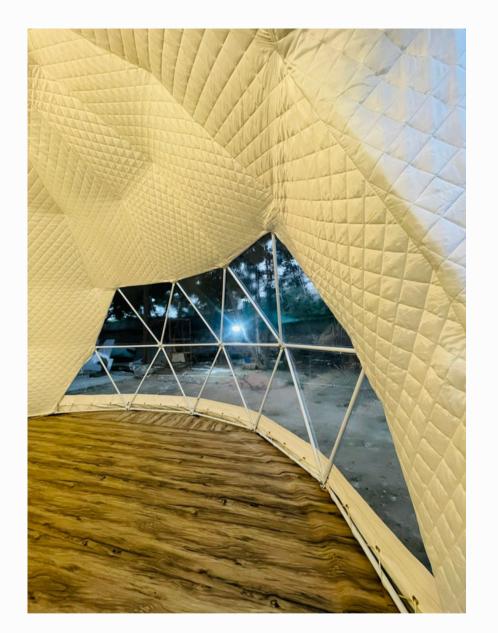

# **Insulation with decorative inner lining**

Cold weather - Heavy insulation
Warm weather - option for AC fittings and lighter sunblock fabric

Luxurious fabric lining in luxury safari tent look gives it a luxury beyond expectations for your guests to experience. Choice of colour in the fabric can be provided

## The Specification of Geodesic Dome Tent

- 1. Frame: galvanised steel powder coated.
- 2. External cladding: high quality blackout tensile fabric 750 gsm in choice of colour, 100% waterproof, fireproof, UV resistant, self-cleaning ability, etc.
- 3. Connector: strong hot-dip galvanised steel
- 4. Cotton Insulated lining inside
- 5. Allowed temperature condition: -30 degree Celsius~+70 degree Celsius
- 6. Wind load: max. 100km/h (can be reinforced)
- 7. Snow load: 75kg/sqm (snow can't stay if use big degree roof pitch design)
- 8. Easy to be assembled and dismantled, movable. 100% material reusable.
- 9. No pole inside, 100% available interior space.
- 10. Wash room partition.
- 11. full transparent front facade can be provided
- 12. Aluminium powder coated doors with toughened glass
- 13. Prefabricated Toilet pods