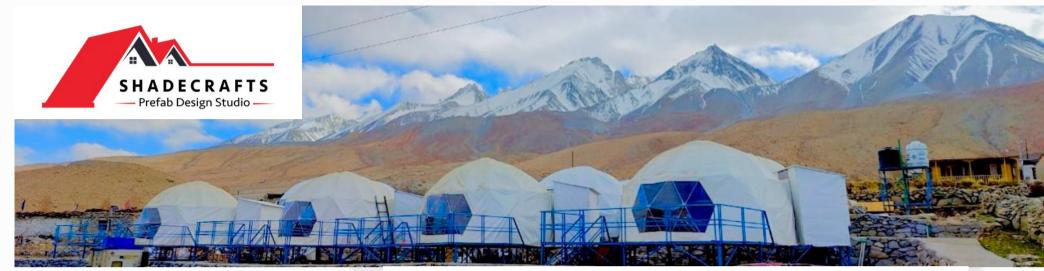

THE FRAME OF GEODESIC DOMES CAN BE MADE OF ALUMINIUM OR STEEL.

SHADECRAFTS PRODUCES HIGH-QUALITY AND STABLE DOME TENTS FOR VARIOUS PURPOSES.