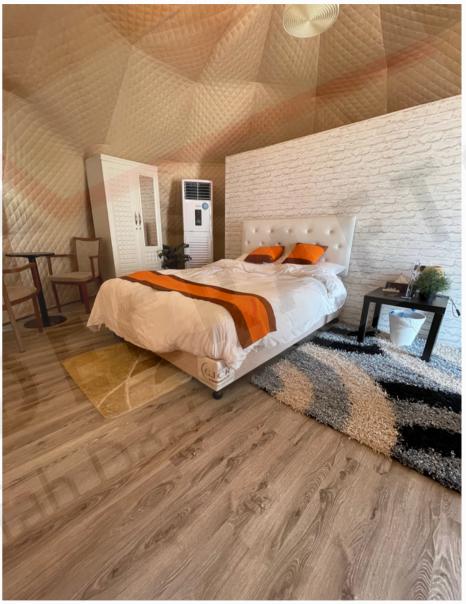

# **Insulation with decorative inner lining**

Cold weather - Heavy insulation
Warm weather - option for AC fittings and lighter sunblock fabric

Luxurious fabric lining in luxury safari tent look gives it a luxury beyond expectations for your guests to experience. Choice of colour in the fabric can be provided

The entire unit is customised - you can choose wooden flooring, Ceramic tiles