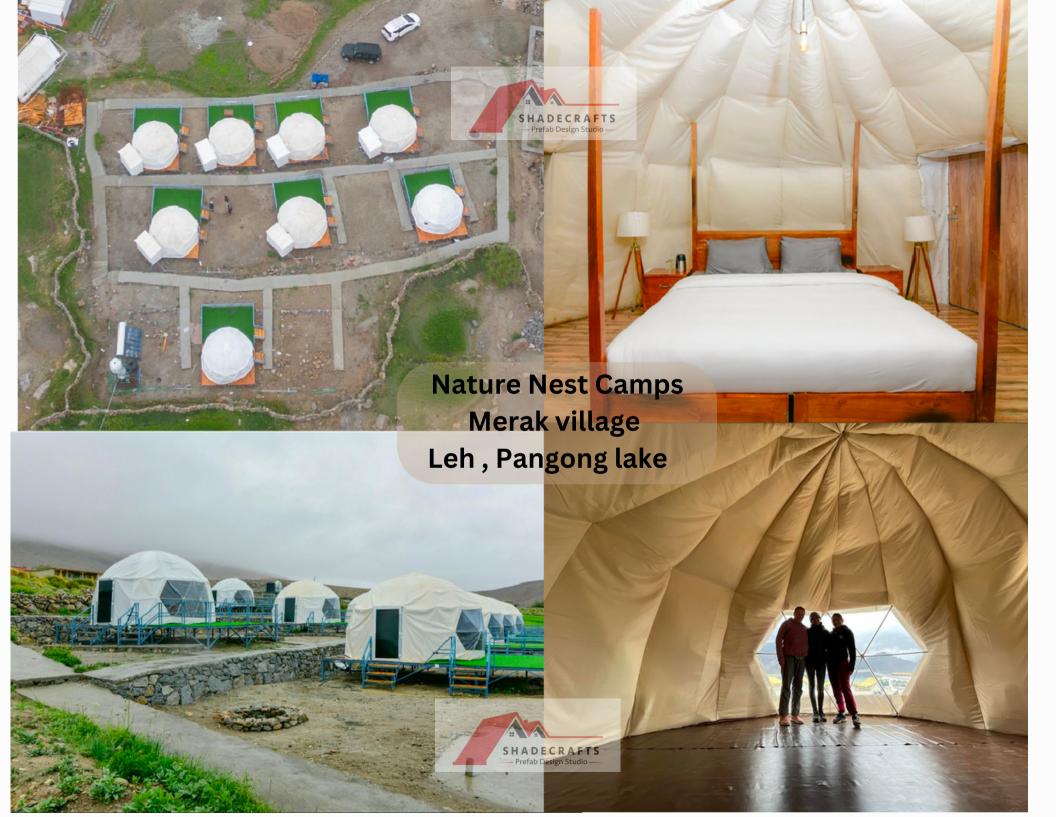

### Glamorous living experience in the nature

Glamping Dome Tent has an eye-catching and elegant look. It is easy to fully equipped with household facilities, appliances, kitchenware and can be easily installed everywhere to provide a unique, comfortable, and peaceful living experience. So it is widely used for glamping camping and hotel of the resort.

# **Insulation with decorative inner lining**

Cold weather - Heavy insulation
Warm weather - option for AC fittings and lighter sunblock fabric

Luxurious fabric lining in luxury safari tent look gives it a luxury beyond expectations for your guests to experience. Choice of colour in the fabric can be provided