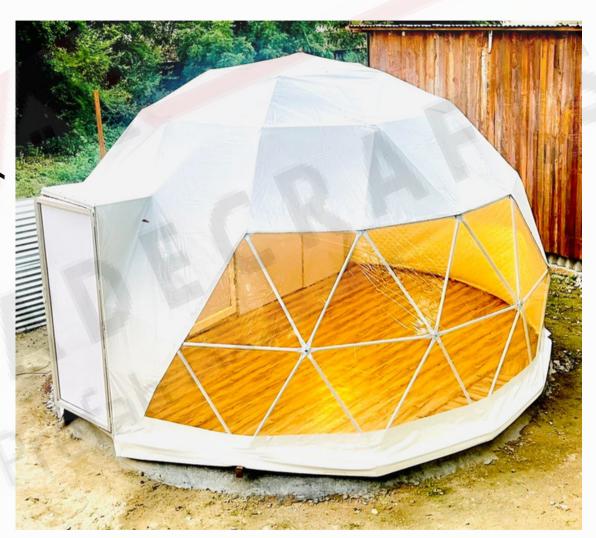

### Glamorous living experience in the nature

Glamping Dome Tent has an eye-catching and elegant look. It is easy to fully equipped with household facilities, appliances, kitchenware and can be easily installed everywhere to provide a unique, comfortable, and peaceful living experience. So it is widely used for glamping camping and hotel of the resort.

## The Specification of Geodesic Dome Tent

- 1. Frame: galvanised steel powder coated.
- 2. External cladding: high quality blackout tensile fabric 750 gsm in choice of colour, 100% waterproof, fireproof, UV resistant, self-cleaning ability, etc.
- 3. Connector: strong hot-dip galvanised steel
- 4. Cotton Insulated lining inside
- 5. Allowed temperature condition: -30 degree Celsius~+70 degree Celsius
- 6. Wind load: max. 100km/h (can be reinforced)
- 7. Snow load: 75kg/sqm (snow can't stay if use big degree roof pitch design)
- 8. Easy to be assembled and dismantled, movable. 100% material reusable.
- 9. No pole inside, 100% available interior space.
- 10. Wash room partition.
- 11. full transparent front facade can be provided
- 12. Aluminium powder coated doors with toughened glass
- 13. Prefabricated Toilet pods