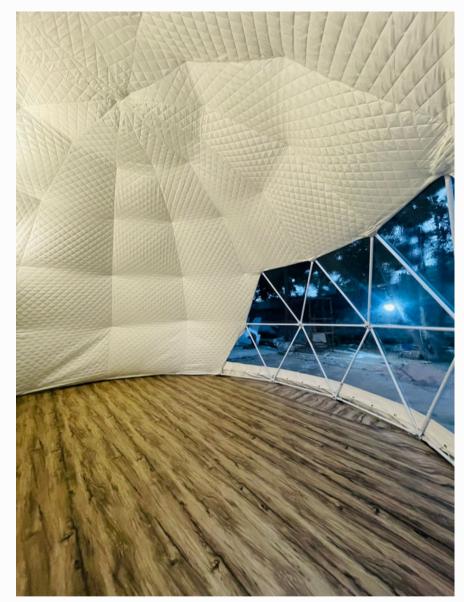

# **Insulation with decorative inner lining**

Cold weather - Heavy insulation
Warm weather - option for AC fittings and lighter sunblock fabric

Luxurious fabric lining in luxury safari tent look gives it a luxury beyond expectations for your guests to experience. Choice of colour in the fabric can be provided

## The Specification of Geodesic Dome Tent

- 1. Frame: galvanised steel powder coated.
- 2. External cladding: high quality blackout tensile fabric 750 gsm in choice of colour, 100% waterproof, fireproof, UV resistant, self-cleaning ability, etc.
- 3. Connector: strong hot-dip galvanised steel
- 4. Cotton Insulated lining inside
- 5. Allowed temperature condition: -30 degree Celsius~+70 degree Celsius
- 6. Wind load: max. 100km/h (can be reinforced)
- 7. Snow load: 75kg/sqm (snow can't stay if use big degree roof pitch design)
- 8. Easy to be assembled and dismantled, movable. 100% material reusable.
- 9. No pole inside, 100% available interior space.
- 10. Wash room partition.
- 11. full transparent front facade can be provided
- 12. Aluminium powder coated doors with toughened glass
- 13. Prefabricated Toilet pods