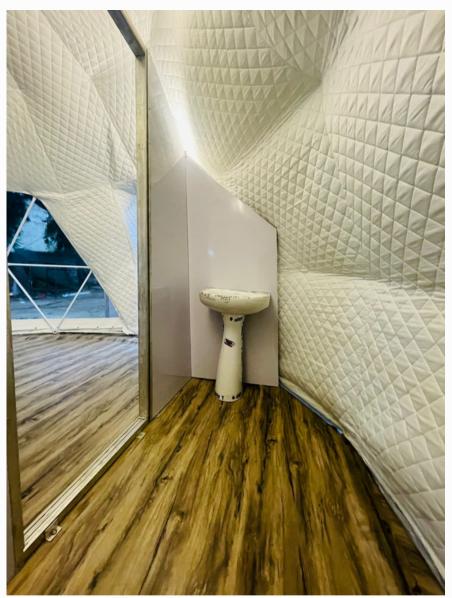

### **Inbuilt bathroom partition**

All our geodesic domes are provided with prefabricated Ready to use Toilet Pods with each Dome , fitted with all WC fittings and plumbing

Pls call for location and appointment) Geodome tent at the Do visit our demo production facility

## The Specification of Geodesic Dome Tent

- 1. Frame: galvanised steel powder coated.
- 2. External cladding: high quality blackout tensile fabric 750 gsm in choice of colour, 100% waterproof, fireproof, UV resistant, self-cleaning ability, etc.
- 3. Connector: strong hot-dip galvanised steel
- 4. Cotton Insulated lining inside
- 5. Allowed temperature condition: -30 degree Celsius~+70 degree Celsius
- 6. Wind load: max. 100km/h (can be reinforced)
- 7. Snow load: 75kg/sqm (snow can't stay if use big degree roof pitch design)
- 8. Easy to be assembled and dismantled, movable. 100% material reusable.
- 9. No pole inside, 100% available interior space.
- 10. Wash room partition.
- 11. full transparent front facade can be provided
- 12. Aluminium powder coated doors with toughened glass
- 13. Prefabricated Toilet pods