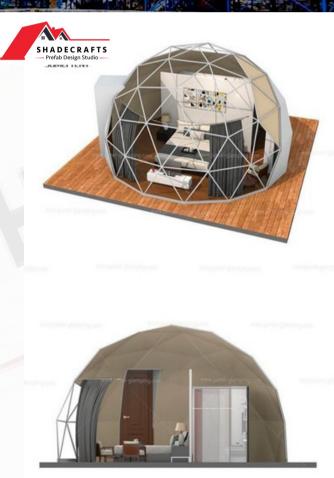

# **Insulation with decorative inner lining**

Cold weather - Heavy insulation
Warm weather - option for AC fittings and lighter sunblock fabric

Luxurious fabric lining in luxury safari tent look gives it a luxury beyond expectations for your guests to experience. Choice of colour in the fabric can be provided

The entire unit is customised - you can choose wooden flooring, Ceramic tiles

### **Inbuilt bathroom partition**

All our geodesic domes are provided with prefabricated Ready to use Toilet Pods with each Dome , fitted with all WC fittings and plumbing

Pls call for location and appointment) Geodome tent at the Do visit our demo production facility